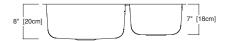

## **Large Bowl Size:**

18" wide

17" front to back

8" deep

## **Small Bowl Size:**

12" wide

17" front to back

7" deep