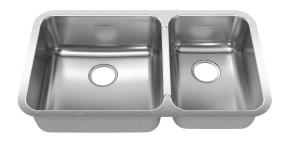

#### STAINLESS STEEL KITCHEN SINK 32 7/8"

### ■ Undermount Series

- · 20 Gauge Stainless Steel
- 18-8 Chrome Nickel content
- · Large bowl/small bowl combination sink
- · Installation hardware, template and instructions included
- · Waste fittings not included, must be ordered separately
- 36" cabinet required

#### **Nominal Dimensions:**

32 7/8" x 18 3/4" x 8"