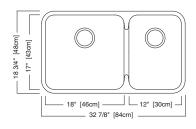

#### **Nominal Dimensions:**

32 7/8" x 18 3/4" x 8"

## **Large Bowl Size:**

18" wide

17" front to back

8" deep

## **Small Bowl Size:**

12" wide

17" front to back

7" deep