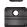

#### STAINLESS STEEL KITCHEN SINK 32 7/8"

### ■ Undermount Series

- · 20 Gauge Stainless Steel
- 18-8 Chrome Nickel content
- · Large bowl/small bowl combination sink
- · Installation hardware, template and instructions included
- · Waste fittings not included, must be ordered separately
- 36" cabinet required

#### **Nominal Dimensions:**

32 7/8" x 18 3/4" x 8"

## **Large Bowl Size:**

18" wide

17" front to back

8" deep

## **Small Bowl Size:**

12" wide

17" front to back

7" deep